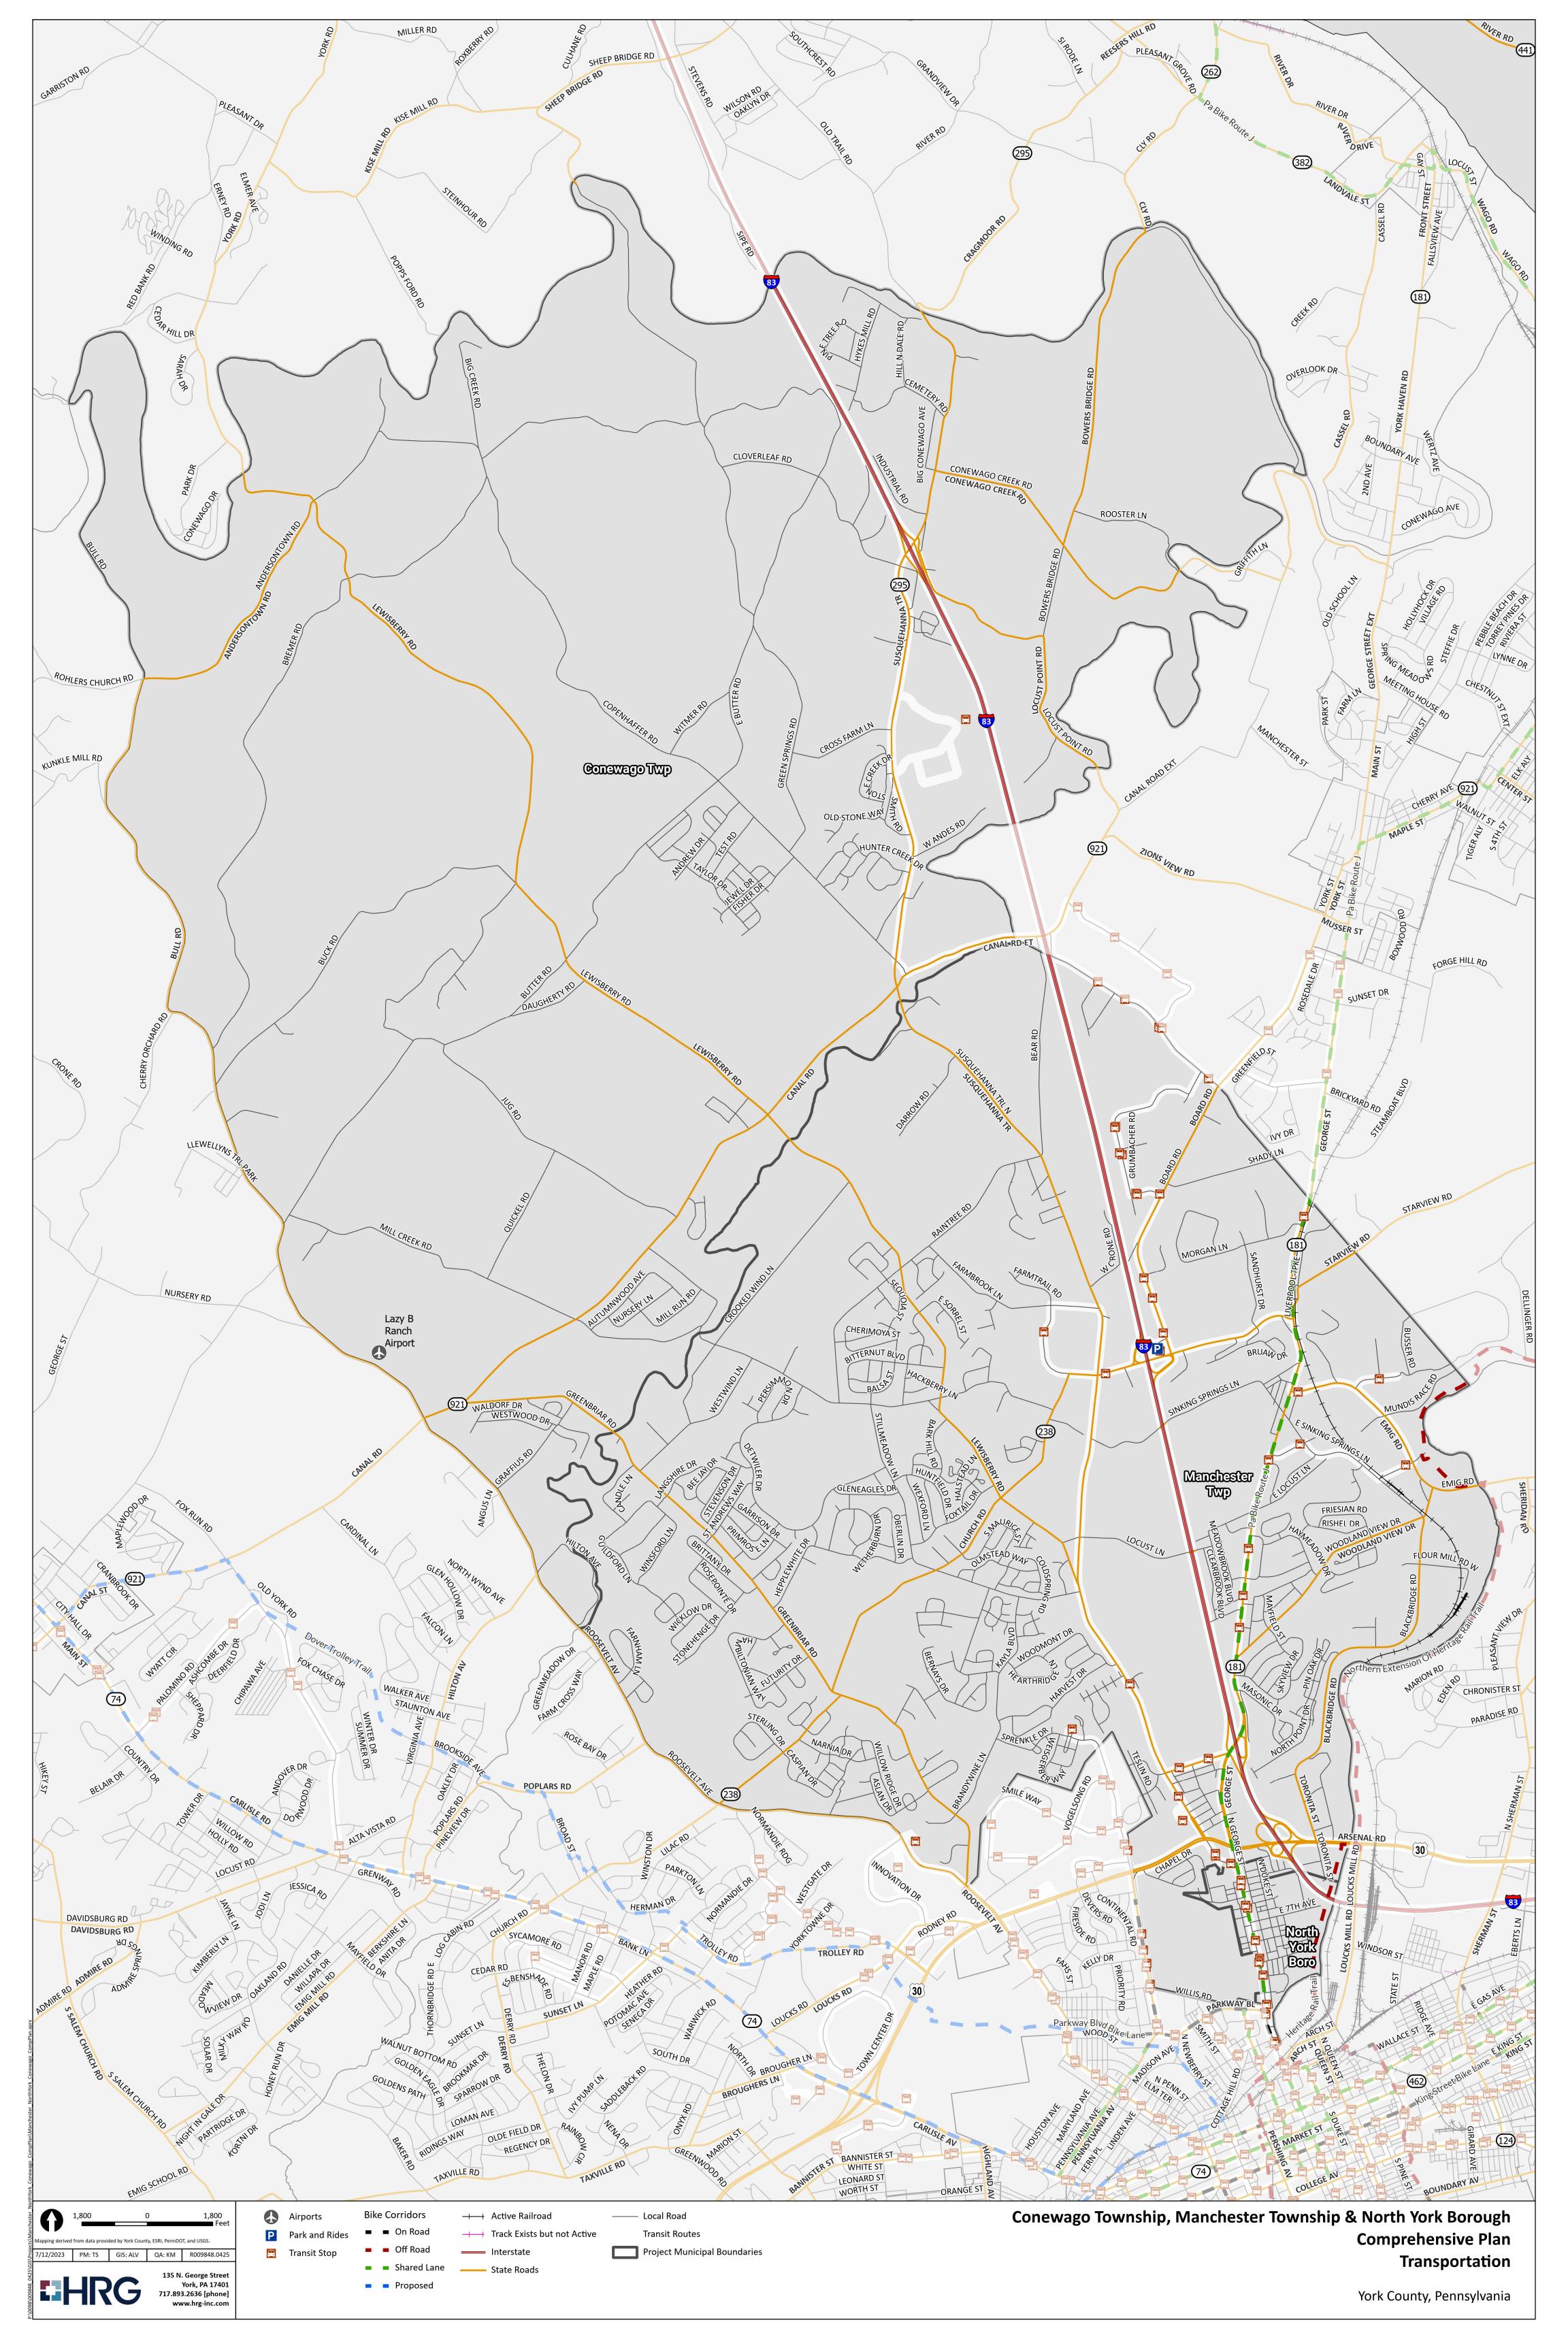

#### 2. TRANSPORTATION

- View a map that displays local roads and intersections.
- Use color coded highlighters to note gaps, barriers, inaccessibility
  at sidewalks, trails, bike lanes, intersections.
- Sticky notes are also available to add details.

## TRAILS & CONNECTIONS ACTIVITY KEY

**ORANGE - EXISTING SIDEWALK** 

**YELLOW - NEW SIDEWALK CONNECTION** 

**PURPLE - TRAIL CONNECTION** 

**GREEN - BIKE LANE CONNECTION** 

**BLUE - BARRIER** 