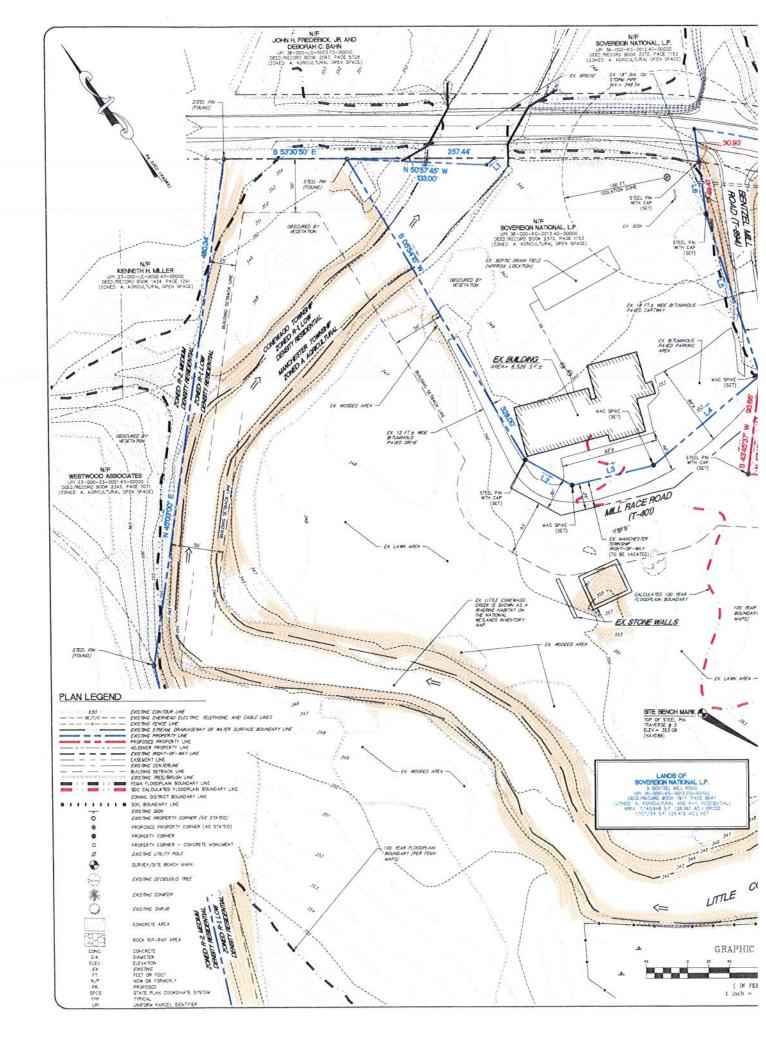

TROLS WILLD NOT BE FEARING AND THE PROPERTY WITH CONTROL STATISTICS OF THE PROPERTY OF THE CONTROL OF THE



#### YORK COUNTY PLANNING COMMISSION

THE FORM LIGHT PLANNED COMPANION, AN INCLUDED IN THE PRINCE, AND A MARKET PLANNED COMPANION IN THE PRINCE, AND A MARKET PLANNED COMPANION IN THE ANALYSIS OF PLANNED COMPANION IN THE PRINCE P

Aelicia S. Dell 5 9/24/21

| FINAL SUBDIVISIO    | N PL                |  |  |
|---------------------|---------------------|--|--|
| ( SHEETS TO BE RECC | ETS TO BE RECORDED) |  |  |
| DRAWING SHEET NO.   | DRA                 |  |  |
| FSD-1 •             | mle                 |  |  |
| FSD-2 •             | EXIST               |  |  |
| FSD-3 •             | MASTE               |  |  |
| ESD-4 4             | FINAL               |  |  |



# Exhibit "B"



# Exhibit "C"

| Adjoiner to Parcel 12C |                                              |                                                   |  |  |  |
|------------------------|----------------------------------------------|---------------------------------------------------|--|--|--|
| Parcel                 | Owner                                        | Location                                          |  |  |  |
| 36-KG-12A              | Sovereign National LP                        | 10 Bentzel Mill Rd York, PA 17404                 |  |  |  |
| 36-KG-12H              | Sovereign National LP                        | 10 Bentzel Mill Rd York, PA 17404                 |  |  |  |
| 36-KG-3F               | John H. Frederick & Deborah C. Bahn          | 50 Walden Ct. York, PA 17404