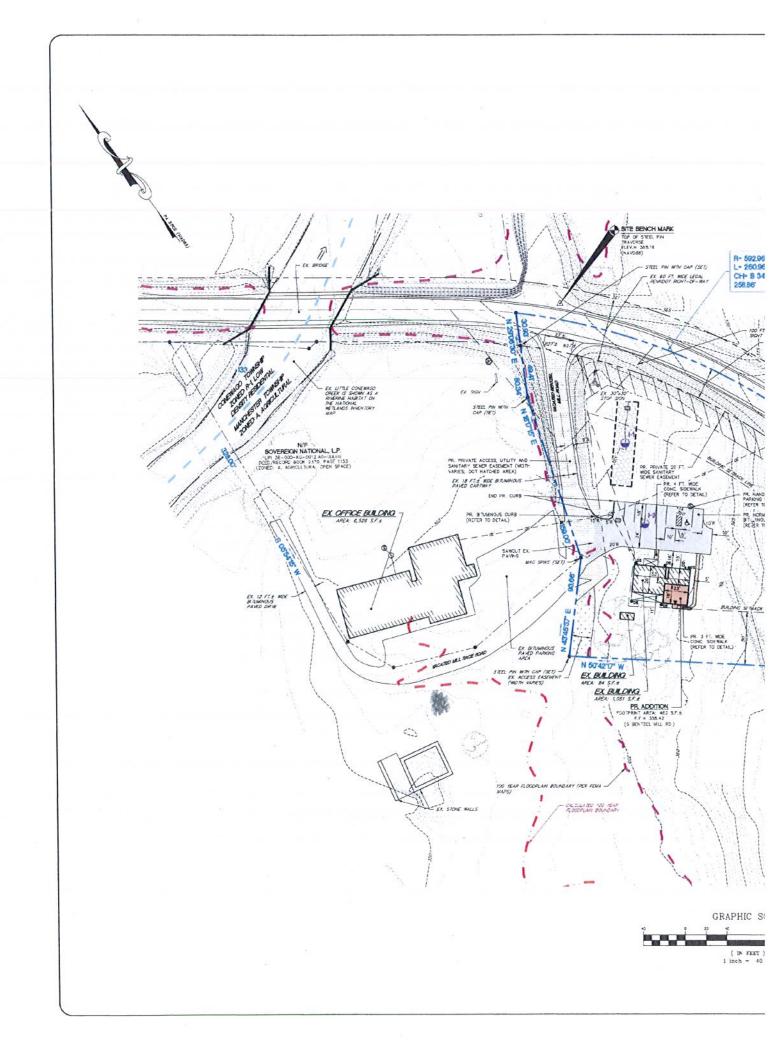

#### **NEW BUSINESS:**

- ZHB 2024-02 Shoe Fly York, variance from §27-1408 to allow three wall signs, where the maximum permitted is one, that exceed the permitted maximum sign size at 1500 N. George Street (parcel 36-08-16), located in the Commercial District.
- **ZHB 2024-03** Laura & Steve Scullen, special exception pursuant to §27-1102 (5), to allow a 6-foot fence in the front yard on a corner lot at 5 Martingale Drive (parcel 36-24-40), located in the Residential Low District.
- **ZHB 2024-04** Sovereign National LP, variance from §27-306 to allow reduced setbacks for existing structures at 5 Bentzel Mill Road (parcels 36-KG-12H & 36-KG-12C), located in the Open Space Residential and Agricultural District.
- **ZHB 2024-05** Sovereign National LP, special exception pursuant to §27-1112, Uses Not Provided For, to allow a guest house use at 5 Bentzel Mill Road (parcel 36-KG-12H), located in the Open Space Residential and Agricultural District.