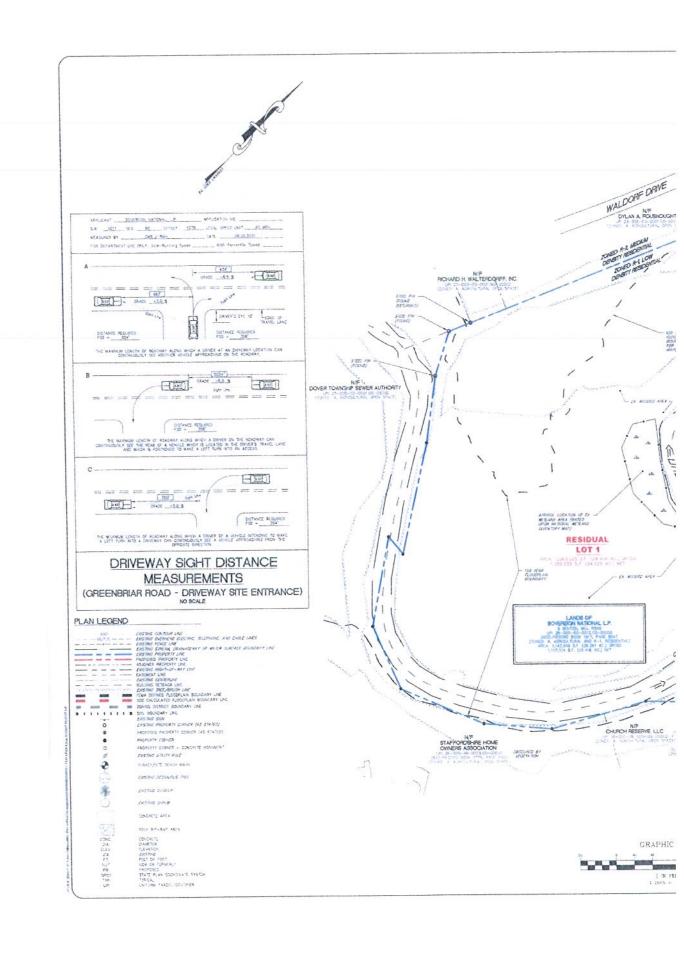

USE FIG. WITH CONTROLS WILLD NOT BE FEARING AND THE PROPERTY WITH CONTROL STATISTICS OF THE PROPERTY OF THE CONTROL OF THE



#### YORK COUNTY PLANNING COMMISSION

THE FORM LIGHT PLANNED COMPANION, AN INCLUDED IN THE PRINCE, AND A MARKET PLANNED COMPANION IN THE PRINCE, AND A MARKET PLANNED COMPANION IN THE ANALYSIS OF PLANNED COMPANION IN THE PRINCE P

Aelicia S. Dell 5 9/24/21

| FINAL SUBDIVISIO    | N PL                |  |  |
|---------------------|---------------------|--|--|
| ( SHEETS TO BE RECC | ETS TO BE RECORDED) |  |  |
| DRAWING SHEET NO.   | DRA                 |  |  |
| FSD-1 •             | mle                 |  |  |
| FSD-2 •             | EXIST               |  |  |
| FSD-3 •             | MASTE               |  |  |
| ESD-4 4             | FINAL               |  |  |



# Exhibit "B"



# Exhibit "C"

| Adjoiner to Parcel 12C |                                              |                                                   |  |  |  |
|------------------------|----------------------------------------------|---------------------------------------------------|--|--|--|
| Parcel                 | Owner                                        | Location                                          |  |  |  |
| 36-KG-12A              | Sovereign National LP                        | 10 Bentzel Mill Rd York, PA 17404                 |  |  |  |
| 36-KG-12H              | Sovereign National LP                        | 10 Bentzel Mill Rd York, PA 17404                 |  |  |  |
| 36-KG-3F               | John H. Frederick & Deborah C. Bahn          | 50 Walden Ct. Yor