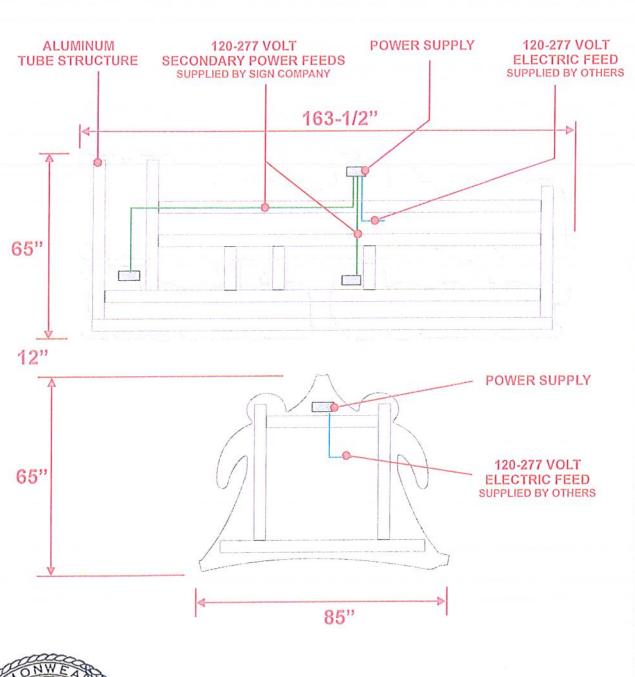

|                |                    |                         |             | ZHB Applicat   | ion#            |         |
|----------------|--------------------|-------------------------|-------------|----------------|-----------------|---------|
| 107            | -1                 | ON / VARIANCE / INTER   |             |                |                 |         |
|                |                    | eded sign #3            |             |                |                 |         |
| th wall a      | art logo circ      | le AppRunc<br>Attachmer | o, APPLI    | LACHIAN P      | RUNNING C       | OMP.    |
| 7              | 24-1408,           | Attachmer               | H 9, Per    | mitted Per     | manent &        | SIGN    |
| Lonea          | - wmme             | encial, m               | W # OF      | Bigns = 1,     | may orse        | = 32    |
| 6. Description | on of Proposed Wor | Hy has Z                | dions       | 500. All 3     | Signs exce      | 201 10  |
| After thi      | is store oper      | ned, the comp           | any combi   | ined their Ap  | pRunCo mar      | keting  |
| and nee        | ed to update       | all the stores,         | for unifor  | mity, and idea | ntification nat | ionally |
|                |                    |                         |             |                |                 |         |
|                |                    |                         |             | tore front     | Appronico       |         |
| 8. Number      | of Proposed Buildi | ngs / Structures:       | Existing st | tore front     |                 | And     |
| _a             | Height of Building | J Structures            |             | Feet           | Stories         |         |
| b              | Type of Construc   | tion                    |             |                |                 |         |
| С              | Number of Famili   | es / Dwelling Units     |             |                |                 |         |
| d              | Habitable Floor A  | rea for Each Dwelling L | Jnit        |                |                 |         |
|                | If Mobile Home, T  | itle Holder's Name / Ad | idress      |                |                 |         |
| е              |                    |                         |             |                |                 |         |
| The second     | t Parking Spaces:  |                         |             |                |                 |         |
| The second     | et Parking Spaces: | NI/A                    |             |                |                 |         |
| The second     | et Parking Spaces: | N/A                     | b.          | Proposed       |                 |         |
| 9. Off Stree   | 1007 2007          | 124/4/1                 | b.          | Proposed       |                 |         |