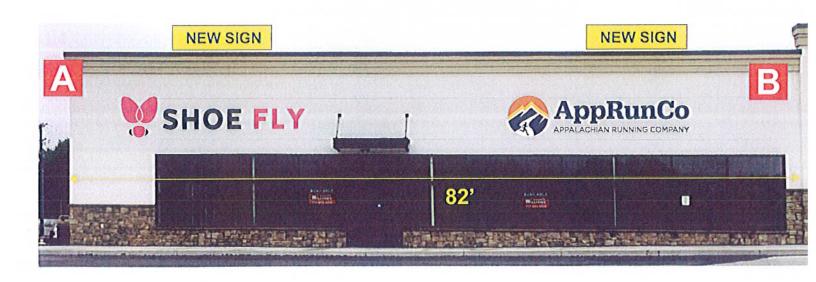

|                |                    |                         |             | ZHB Applicat   | ion#            |         |
|----------------|--------------------|-------------------------|-------------|----------------|-----------------|---------|
| 107            | -1                 | ON / VARIANCE / INTER   |             |                |                 |         |
|                |                    | eded sign #3            |             |                |                 |         |
| th wall a      | art logo circ      | le AppRunc<br>Attachmer | o, APPLI    | LACHIAN P      | RUNNING C       | OMP.    |
| 7              | 24-1408,           | Attachmer               | H 9, Per    | mitted Per     | manent &        | SIGN    |
| Lonea          | - wmme             | encial, m               | W # OF      | Bigns = 1,     | may orse        | = 32    |
| 6. Description | on of Proposed Wor | Hy has Z                | dions       | 500. All 3     | Signs exce      | 201 10  |
| After thi      | is store oper      | ned, the comp           | any combi   | ined their Ap  | pRunCo mar      | keting  |
| and nee        | ed to update       | all the stores,         | for unifor  | mity, and idea | ntification nat | ionally |
|                |                    |                         |             |                |                 |         |
|                |                    |                         |             | tore front     | Appronico       |         |
| 8. Number      | of Proposed Buildi | ngs / Structures:       | Existing st | tore front     |                 | And     |
| _a             | Height of Building | J Structures            |             | Feet           | Stories         |         |
| b              | Type of Construc   | tion                    |             |                |                 |         |
| С              | Number of Famili   | es / Dwelling Units     |             |                |                 |         |
| d              | Habitable Floor A  | rea for Each Dwelling L | Jnit        |                |                 |         |
|                | If Mobile Home, T  | itle Holder's Name / Ad | idress      |                |                 |         |
| е              |                    |                         |             |                |                 |         |
| The second     | t Parking Spaces:  |                         |             |                |                 |         |
| The second     | et Parking Spaces: | NI/A                    |             |                |                 |         |
| The second     | et Parking Spaces: | N/A                     | b.          | Proposed       |                 |         |
| 9. Off Stree   | 1007 2007          | 124/4/1                 | b.          | Proposed       |                 |         |