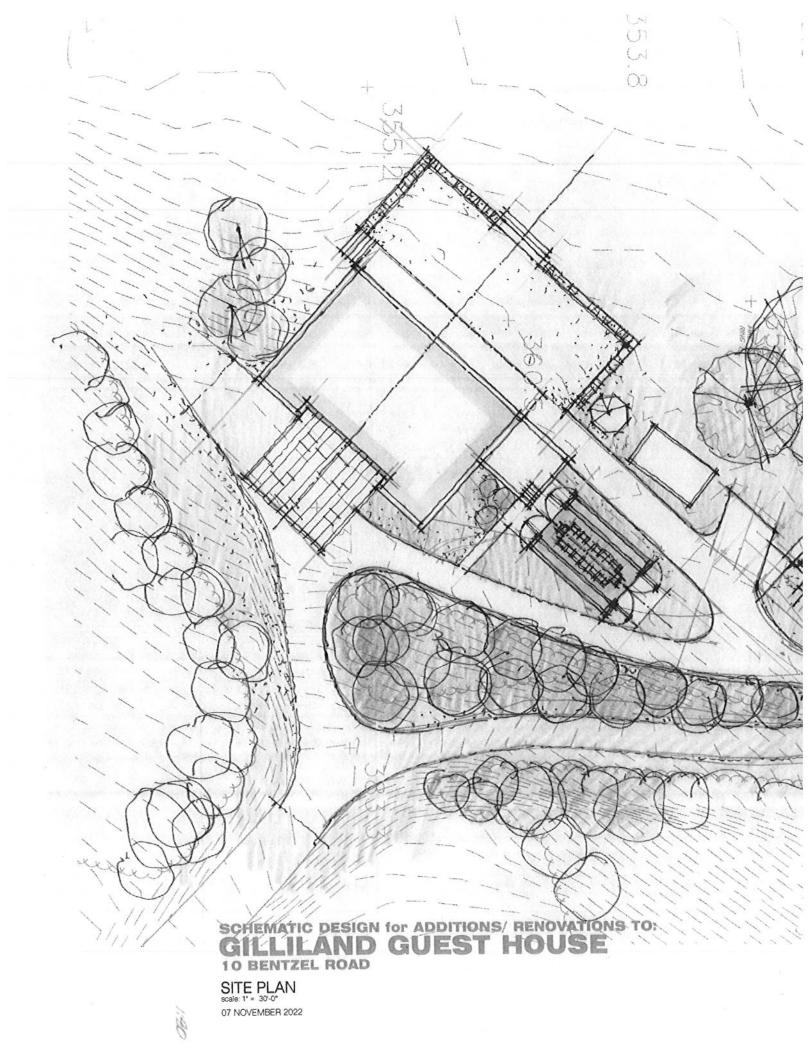

#### **NEW BUSINESS:**

- ZHB 2024-02 Shoe Fly York, variance from §27-1408 to allow three wall signs, where the maximum permitted is one, that exceed the permitted maximum sign size at 1500 N. George Street (parcel 36-08-16), located in the Commercial District.
- **ZHB 2024-03** Laura & Steve Scullen, special exception pursuant to §27-1102 (5), to allow a 6-foot fence in the front yard on a corner lot at 5 Martingale Drive (parcel 36-24-40), located in the Residential Low District.
- **ZHB 2024-04** Sovereign National LP, variance from §27-306 to allow reduced setbacks for existing structures at 5 Bentzel Mill Road (parcels 36-KG-12H & 36-KG-12C), located in the Open Space Residential and Agricultural District.
- **ZHB 2024-05** Sovereign National LP, special exception pursuant to §27-1112, Uses Not Provided For, to allow a guest house use at 5 Bentzel Mill Road (parcel 36-KG-12H), located in the Open Space Residential and Agricultural District.