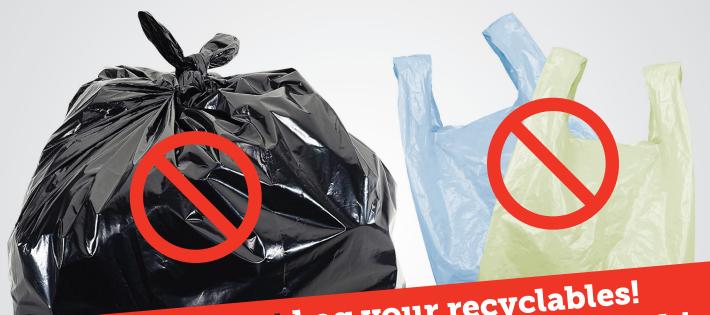

## NO PLASTIC BAGS IN YOUR RECYCLE BIN!

Please do not bag your recyclables!

Do not place plastic bags in your recycle bin!

When you place plastic bags in your recycle bin, they can get wrapped around our sorting equipment, then Penn Waste team members at our recycle center have to climb into the machinery and cut off the plastic bags.

Plastic bags should <u>never</u> be placed in your curbside recycling bin for this reason.

## Always place your recyclables directly in your recycling container.

To recycle plastic bags, please visit www.Earth911.com for a list of drop off locations.

WHEN IN DOUBT, THROW IT OUT!

pennwaste.com

CREATING A GREEN COMMUNITY TOGETHER.