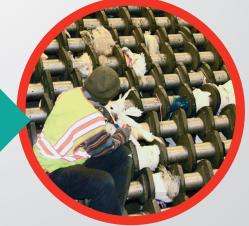

## NO PLASTIC BAGS IN YOUR RECYCLE BIN!

Please do not bag your recyclables!

Do not place plastic bags in your recycle bin!

When you place plastic bags in your recycle bin, they can get wrapped around our sorting equipment, then Penn Waste team members at our recycle center have to climb into the machinery and cut off the plastic bags.